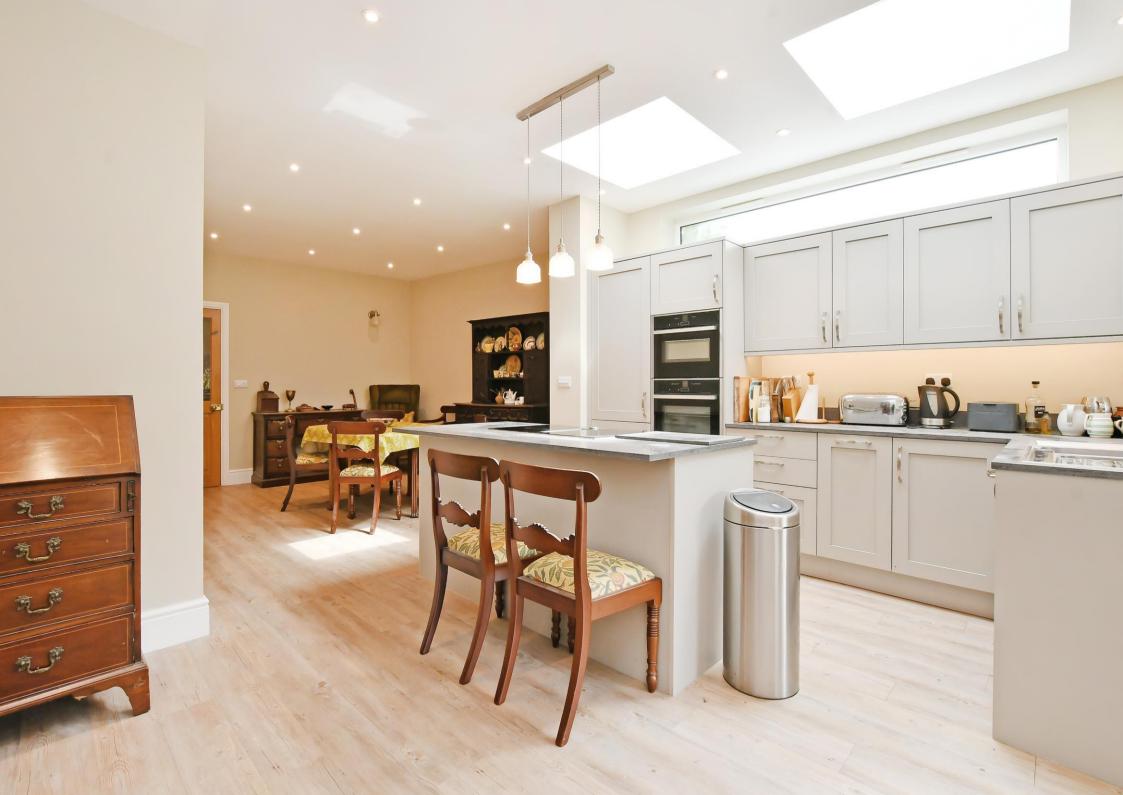

## 5 Spring Hill

Crookes • Sheffield • S10 1ET

Guide Price £500,000 - £525,000

Attractive Victorian semi-detached property featuring 5 bedrooms, 2 bathrooms and single storey rear extension. A loving family home for many years retaining period features fused with a modern open plan dining kitchen, creating the hub of the home. Generous in size with 2460sq.ft over three floors. Benefits from solar panels, combination gas central heating, and majority double glazing. Requires some general updating. Attractive south facing rear garden and garage. Freehold and no chain, You enter the property into a welcoming hallway leading to the cellar, creating valuable storage and the potential to convert, subject to consents. The bay fronted lounge is elegant, retaining period features and a superb fireplace, complemented by wooden sash windows. A rear single storey extension creates the hub of the home, with a fabulous open plan dining kitchen offering spacious, flexible accommodation and a modern kitchen incorporating roof lights filling the space with natural light. A modern shaker style kitchen includes an integrated oven, microwave, induction hob, fridge freezer, and slimline dishwasher. There is a generous walk-in pantry, separate utility room with rear door access, and sliding patio doors direct onto the garden. The first-floor features two double bedrooms and a smaller bedroom/home office. The modern bathroom is fitted with a bath, shower cubicle, and vanity wash basin. The WC is located separately. On the second floor is a further two double bedrooms, generous in size, both with Velux windows and storage within the eaves. Externally, the house stands proud with a gated entrance and attractive front garden. To the rear is a south facing enclosed garden, predominantly laid to lawn, complemented by established planting and stone wall. To the far end of the garden is access to the detached garage and secure gate located on Conduit Lane. An incredibly popular and convenient location close to Sheffield University, which can be easily accessed within a short walk. Crookes offers fashionable cafés, pub