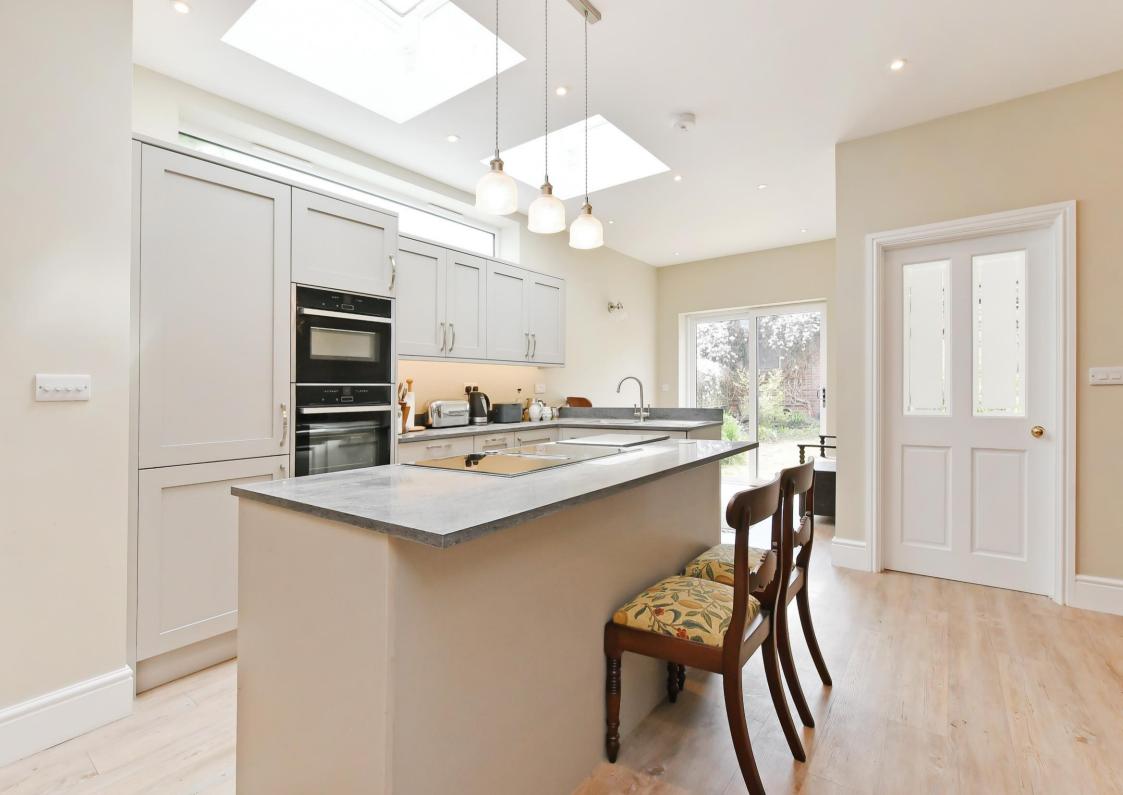

## 5 Spring Hill

Crookes • Sheffield • S10 1ET

Guide Price £500,000 - £525,000

Attractive Victorian semi-detached property featuring 5 bedrooms, 2 bathrooms and single storey rear extension. A loving family home for many years retaining period features fused with a modern open plan dining kitchen, creating the hub of the home. Generous in size with 2460sq.ft over three floors. Benefits from solar panels, combination gas central heating, and majority double glazing. Requires some general updating. Attractive south facing rear garden and garage. Freehold and no chain, You enter the property into a welcoming hallway leading to the cellar, creating valuable storage and the potential to convert, subject to consents. The bay fronted lounge is elegant, retaining period features and a superb fireplace, complemented by wooden sash windows. A rear single storey extension creates the hub of the home, with a fabulous open plan dining kitchen offering spacious, flexible accommodation and a modern kitchen incorporating roof lights filling the space with natural light. A modern shaker style kitchen includes an integrated oven, microwave, induction hob, fridge freezer, and slimline dishwasher. There is a generous walk-in pantry, separate utility room with rear door access, and sliding patio doors direct onto the garden. The first-floor features two double bedrooms and a smaller bedroom/home office. The modern bathroom is fitted with a bath, shower cubicle, and vanity wash basin. The WC is located separately. On the second floor is a further two double bedrooms, generous in size, both with Velux windows and storage within the eaves. Externally, the house stands proud with a gated entrance and attractive front garden. To the rear is a south facing enclosed garden, predominantly laid to lawn, complemented by established planting and stone wall. To the far end of the garden is access to the detached garage and secure gate located on Conduit Lane. An incredibly popular and convenient location close to Sheffield University, which can be easily accessed within a short walk. Crookes offers fashionable cafés, pub