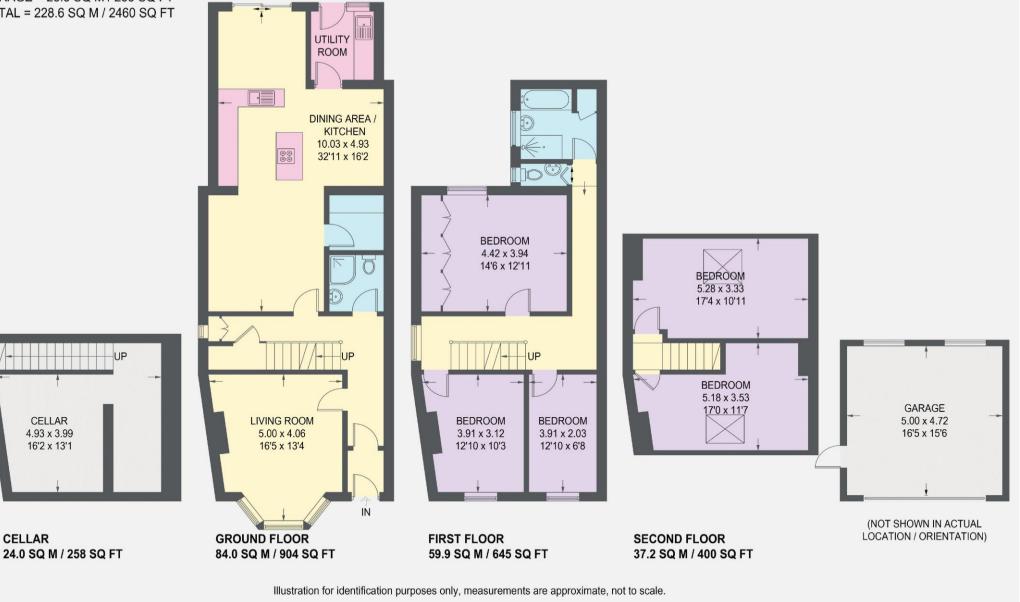

## **5 SPRING HILL**

**CELLAR** 

4.93 x 3.99

16'2 x 13'1

**CELLAR** 

APPROXIMATE GROSS INTERNAL AREA = 181.1 SQ M / 1949 SQ FT

CELLAR = 24.0 SQ M / 258 SQ FT GARAGE = 23.5 SQ M / 253 SQ FT TOTAL = 228.6 SQ M / 2460 SQ FT